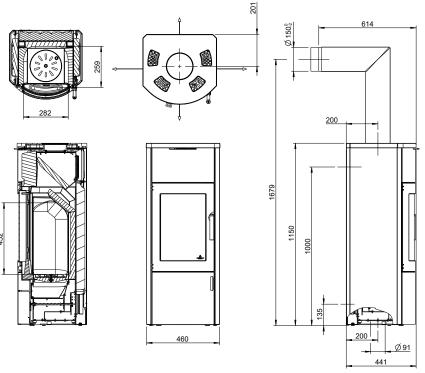

## **BONO XTRA**

| Dimensions and weight                                          |           |
|----------------------------------------------------------------|-----------|
| Height [mm]                                                    | 1150      |
| Width [mm]                                                     | 462       |
| Depth [mm]                                                     | 441       |
| Combustion chamber width [mm]                                  | 282       |
| Combustion chamber height [mm]                                 | 452       |
| Combustion chamber depth [mm]                                  | 259       |
| Baking compartment width [mm]                                  | -         |
| Baking compartment height [mm]                                 | -         |
| Baking compartment depth [mm]                                  | -         |
| Warming drawer, width [mm]                                     | -         |
| Warming compartment height [mm]                                | -         |
| Warming drawer, depth [mm]                                     | -         |
| Dimensions, a (with Austroflamm elbow piece) [mm]              | 1679      |
| Dimensions, b (with Austroflamm elbow piece) [mm]              | 1000      |
| Dimensions, c (with Austroflamm elbow piece) [mm]              | 614       |
| Dimensions, d (with Austroflamm elbow piece) [mm]              | 200       |
| Flue pipe outlet, diameter [mm]                                | 150       |
| Outside air connection diameter [Ø mm]                         | 125       |
| Weight, basic appliance [kg]                                   | 219       |
| Weight Xtra [kg]                                               | 107       |
| Weight, HMS [kg]                                               | -         |
| Total weight inc. steel case (STM) [kg]                        | 237       |
| Total weight inc. ceramic case (KGM) [kg]                      | -         |
| Total weight inc. soapstone case (SPM) [kg]                    | 310       |
| a: Safety distance to combustible materials, front [mm]        | 900       |
| b: Safety distance to combustible materials, left [mm]         | 270       |
| c: Safety distance to combustible materials, rear [mm]         | 160       |
| d: Safety distance to combustible materials, right [mm]        | 270       |
| Safety distance to combustible materials, floor [mm]           | 0         |
|                                                                |           |
| Output                                                         |           |
| Nominal heat efficiency [kW]                                   | 5.0       |
| Minimum heat output [kW]                                       | 2.5       |
| Maximum heat output [kW]                                       | 7.0       |
| Minimum room heating capacity [m³]                             | 48        |
| Maximum room heating capacity [m³]                             | 124       |
| Energy efficiency class                                        | Α         |
| Data for the chimney sweep                                     |           |
| Exhaust gas mass flow [g/s]                                    | 4.2       |
| Flue gas temperature [°C]                                      | 322       |
| Minimum delivery pressure at nominal heat output [Pa]          | 12        |
| at 0.8 times nominal heat output [Pa]                          | 10        |
|                                                                | ·         |
| Equipment                                                      | ic. I. I. |
| Xtra heat storage technology                                   | Standard  |
| Heat Memory System                                             | -         |
| External air connection / operation independent of ambient air | Yes       |