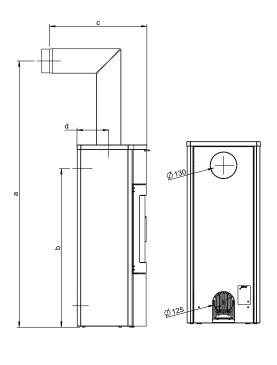

## **BONO XTRA**

| Dimensions and weight                                          |           |
|----------------------------------------------------------------|-----------|
| Height [mm]                                                    | 1150      |
| Width [mm]                                                     | 462       |
| Depth [mm]                                                     | 441       |
| Combustion chamber width [mm]                                  | 282       |
| Combustion chamber height [mm]                                 | 452       |
| Combustion chamber depth [mm]                                  | 259       |
| Baking compartment width [mm]                                  | -         |
| Baking compartment height [mm]                                 | -         |
| Baking compartment depth [mm]                                  | -         |
| Warming drawer, width [mm]                                     | -         |
| Warming compartment height [mm]                                | -         |
| Warming drawer, depth [mm]                                     | -         |
| Dimensions, a (with Austroflamm elbow piece) [mm]              | 1679      |
| Dimensions, b (with Austroflamm elbow piece) [mm]              | 1000      |
| Dimensions, c (with Austroflamm elbow piece) [mm]              | 614       |
| Dimensions, d (with Austroflamm elbow piece) [mm]              | 200       |
| Flue pipe outlet, diameter [mm]                                | 150       |
| Outside air connection diameter [Ø mm]                         | 125       |
| Weight, basic appliance [kg]                                   | 219       |
| Weight Xtra [kg]                                               | 107       |
| Weight, HMS [kg]                                               | -         |
| Total weight inc. steel case (STM) [kg]                        | 237       |
| Total weight inc. ceramic case (KGM) [kg]                      | -         |
| Total weight inc. soapstone case (SPM) [kg]                    | 310       |
| a: Safety distance to combustible materials, front [mm]        | 900       |
| b: Safety distance to combustible materials, left [mm]         | 270       |
| c: Safety distance to combustible materials, rear [mm]         | 160       |
| d: Safety distance to combustible materials, right [mm]        | 270       |
| Safety distance to combustible materials, floor [mm]           | 0         |
|                                                                |           |
| Output                                                         |           |
| Nominal heat efficiency [kW]                                   | 5.0       |
| Minimum heat output [kW]                                       | 2.5       |
| Maximum heat output [kW]                                       | 7.0       |
| Minimum room heating capacity [m³]                             | 48        |
| Maximum room heating capacity [m³]                             | 124       |
| Energy efficiency class                                        | Α         |
| Data for the chimney sweep                                     |           |
| Exhaust gas mass flow [g/s]                                    | 4.2       |
| Flue gas temperature [°C]                                      | 322       |
| Minimum delivery pressure at nominal heat output [Pa]          | 12        |
| at 0.8 times nominal heat output [Pa]                          | 10        |
|                                                                | ·         |
| Equipment                                                      | ic. I. I. |
| Xtra heat storage technology                                   | Standard  |
| Heat Memory System                                             | -         |
| External air connection / operation independent of ambient air | Yes       |