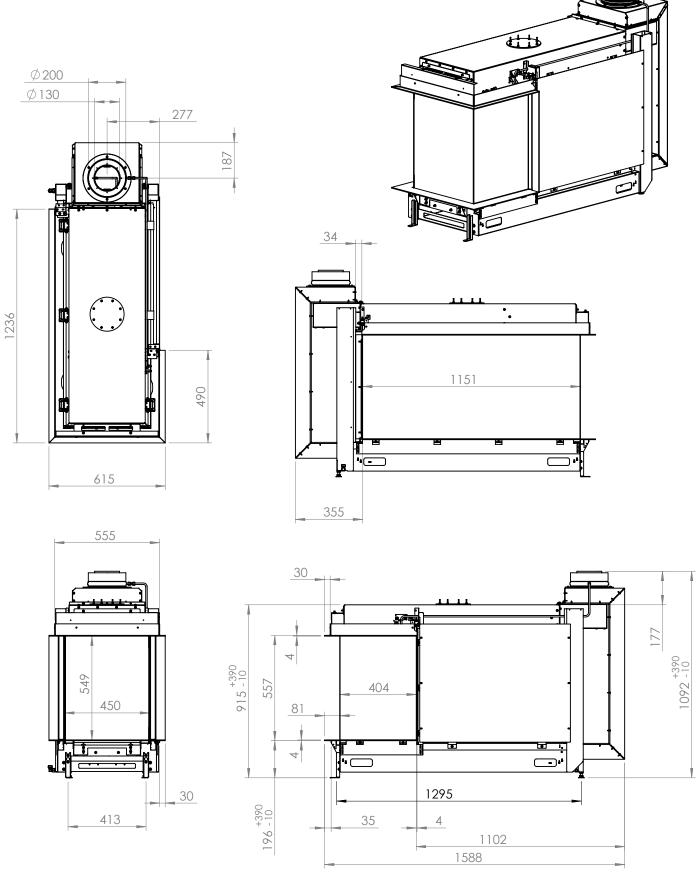

GP115-55R

1588

All dimensions in mm. Modifications under reserve.

## 25-9-2019 sheet 1 / 1

 $^{\odot}$  All rights reserved. This drawing is sole property of Kal-fire. No part of this drawing may be reproduced, or published, in any form or in any way without prior written permission from Kal-fire.