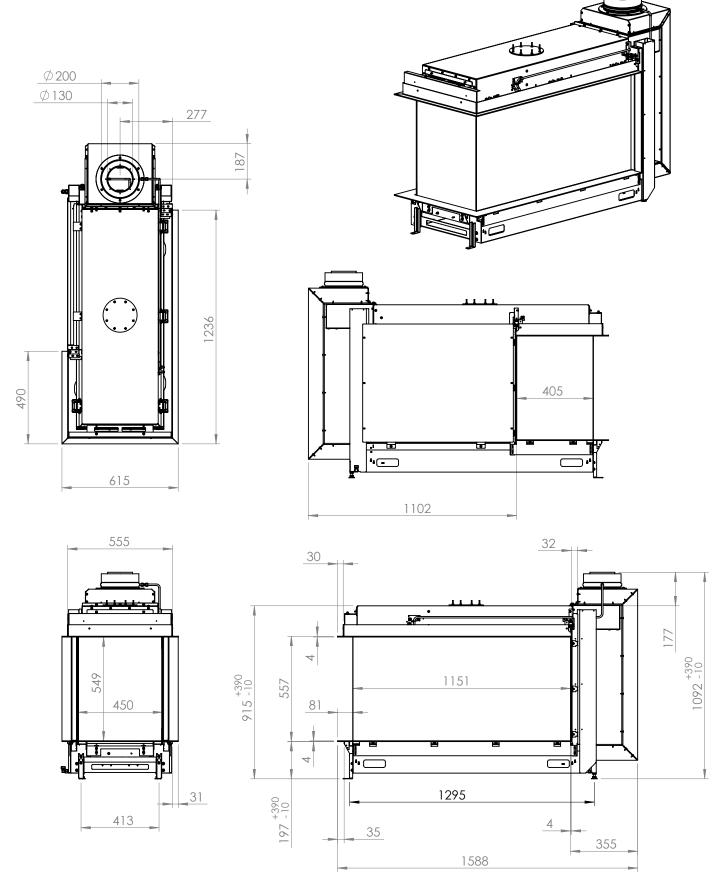

GP115-55R

1588

All dimensions in mm. Modifications under reserve.

## 25-9-2019 sheet 1 / 1

 $^{\odot}$  All rights reserved. This drawing is sole property of Kal-fire. No part of this drawing may be reproduced, or published, in any form or in any way without prior written permission from Kal-fire.