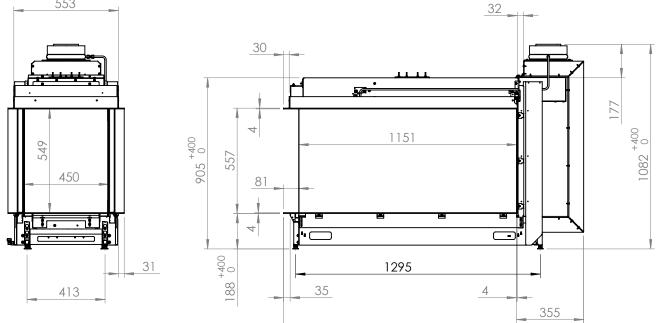

GP115-55R with side panel left

All dimensions in mm. Modifications under reserve.

© All rights reserved. This drawing is sole property of Kal-fire. No part of this drawing may be reproduced, or published, in any form or in any way without prior written permission from Kal-fire.

<sup>25-9-2019</sup> sheet 1 / 1