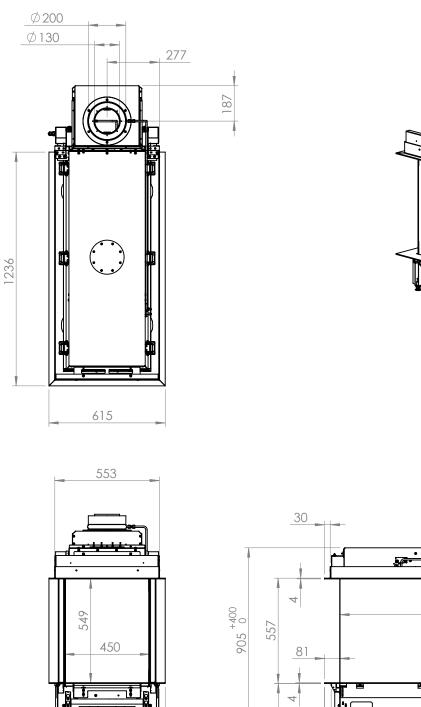

## GP115-55R with side panel right

All dimensions in mm. Modifications under reserve.

## 25-9-2019 sheet 1 / 1

 $^{\odot}$  All rights reserved. This drawing is sole property of Kal-fire. No part of this drawing may be reproduced, or published, in any form or in any way without prior written permission from Kal-fire.