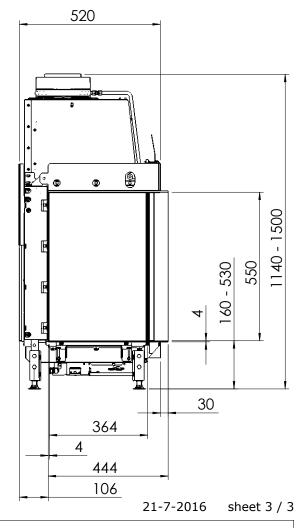

All dimensions in mm. Modifications under reserve.

21-7-2016 sheet 2 / 3

All dimensions in mm. Modifications under reserve.

 $\odot$  All rights reserved. This drawing is sole property of Kal-fire. No part of this drawing may be reproduced, or published, in any form or in any way without prior written permission from Kal-fire.